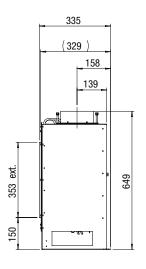

## **Specifications**

Exterior dimensions WxHxD in mm

684 x 649 x 335

Fire display WxHxD in mm

598 x 350

System

Emberbed Burner

Decoration