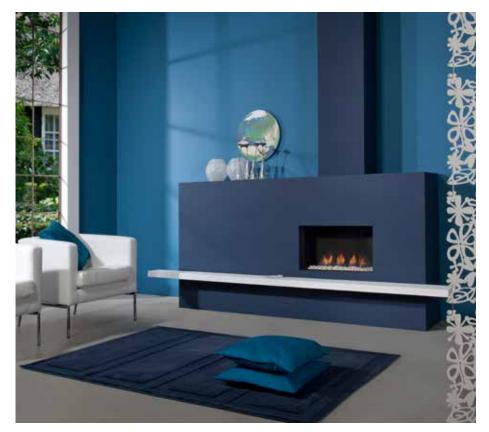

## Faber Gas built in

Faber built-in gas fires are a statement in themselves. First and foremost because of a fabulous burning fire and the most beautiful finish with lifelike decorative logs or modern pebbles. But also because of the quality of the materials used, which guarantee years of safe, trouble-free operation. Especially when you control the fire remotely with a control unit or from your own smartphone.

## **Fyn** | 600