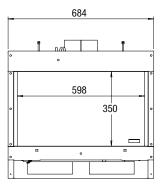

## **Specifications**

Exterior dimensions WxHxD in mm

684 x 649 x 335

Fire display WxHxD in mm

598 x 350

System

Emberbed Burner

Decoration