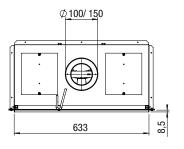

## **DECORATION**

Flue material 100/150

## **Specifications**

Exterior dimensions WxHxD in mm

684 x 649 x 335

Fire display WxHxD in mm

598 x 350

System

Emberbed Burner

Decoration